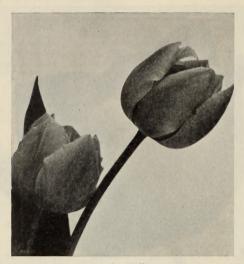

ers. A mixture of self colors,   |        |          |
| such as scarlet, crimson, violet,     | VAN JO | Tribula. |
| etc., with white base\$0.30           | \$1.50 | \$12.00  |
| Bybloemen Roses. Magnificent          |        |          |
| flowers, the ideal form, white,       |        |          |
| ground, striped in all shades of      |        |          |
| pink                                  | 1.50   | 14.00    |
| Bizarres. Flowers of yellow ground,   |        |          |
| striped with crimson, purple or       |        |          |
| white                                 | 1.00   | 9.00     |
| Bybloemen Violet. Same as B.          |        |          |
| Roses in all shades of violet25       | 1.50   | 14.00    |
| Splendid Mixtures in all colors and   |        |          |



Darwin Tulips.

TULIPS—Continued

# Giant Darwin Tulips

This class is, without doubt, the Queen of Tullps. They range from two to three feet in height and their flowers are massive, weather resisting and very persistent. They are well adapted for every garden use, particularly for the planting of Grass vistas, the approaches to woodland and in shrub beds; their constitution is so strong that Grasses cannot choke them and they will thrive for several years without further attention. They force readily and we can recommend them for that purpose; indeed, there is no finer group of Tulips for conservatory decoration at their season than these Darwins. They embrace nearly all shades of white, lilac, rose, red and crimson, while a few new and very interesting types are colored mauve, heliotro